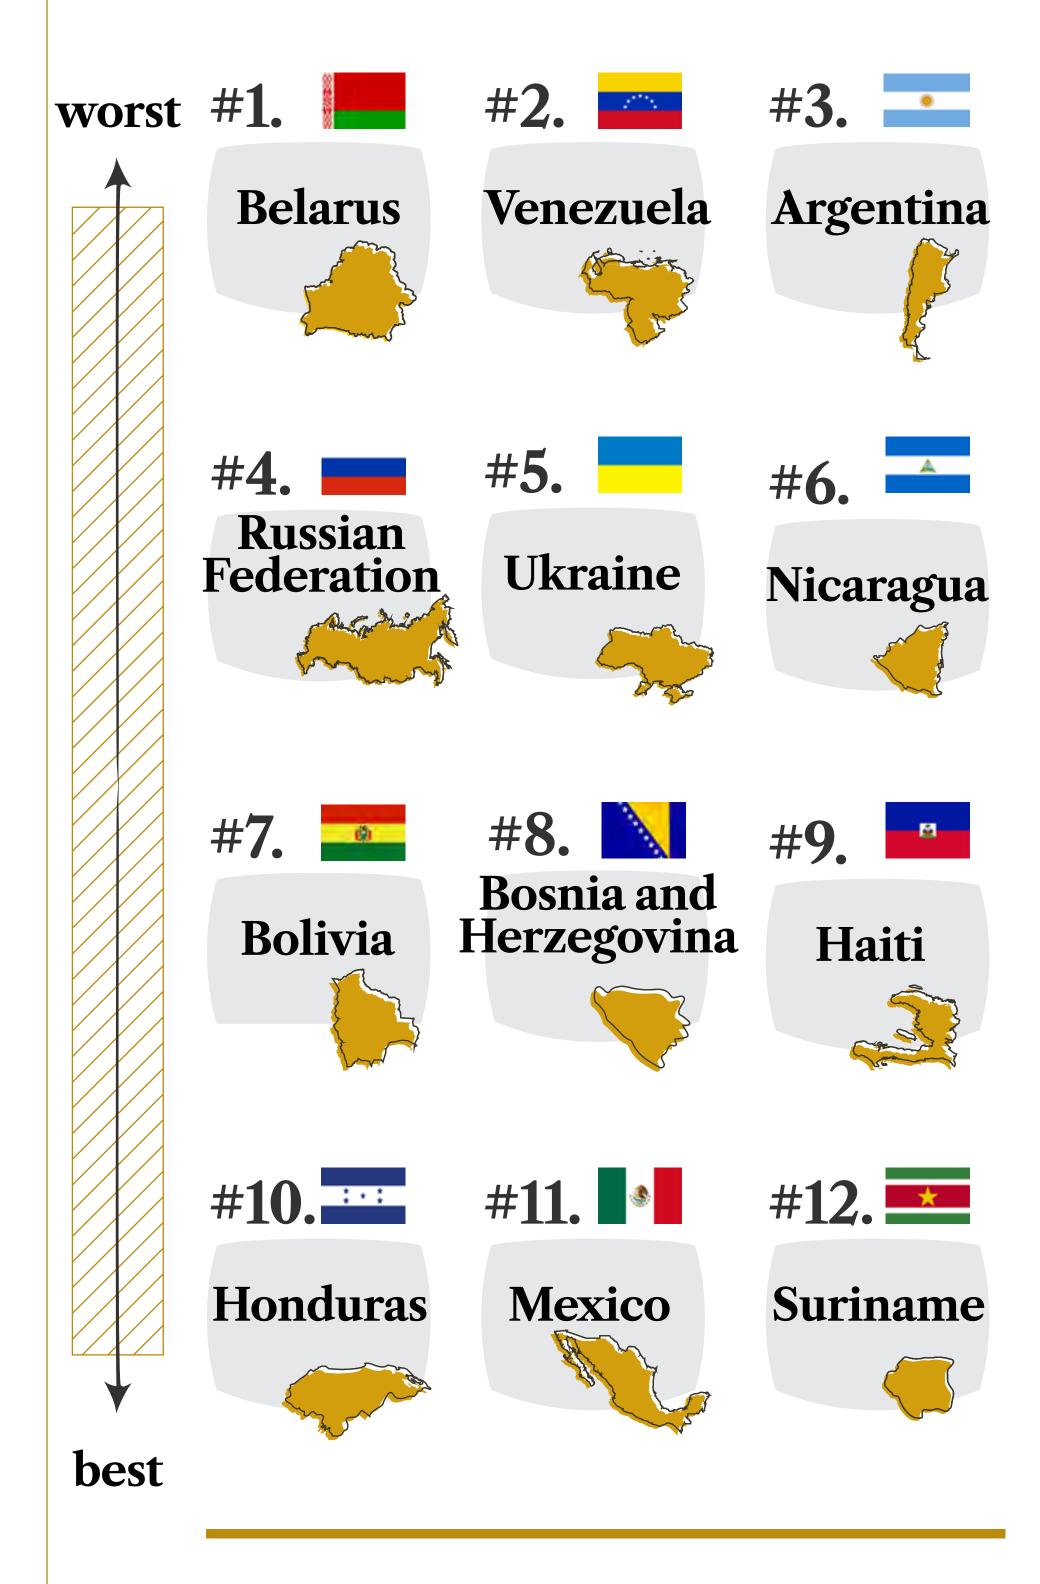

## TAX HELL RANKING 2020

## Belarus

Known for potatoes, tractors, and being one of the poorest countries in Europe based on total wealth, Belarus is known as the last country in Europe that was run by a dictator (Alexander Lukashenko) Lukashenko proudly proclaiming himself as an ally of Putin during Russia's invasion of The Ukraine.

#### Venezuela

#2.

Venezuela's economy is forecast to expand at its fastest pace in 15 years, with its gross domestic product expected to grow 8.3% this year according to the projections that various economists have confirmed to Bloomberg. This might surprise the uninformed observer; however, the country has been governed by

# Argentina

Argentina's annual inflation rate soared past 70% in July 2022—the highest level in three decades—according to data released by the Argentine government in October 2022, and it could hit 90% or more by the end of the year.

# Russian Federation

Russia's economy has avoided the meltdown many predicted after Moscow sent its troops into Ukraine six months ago, with higher prices for its oil exports cushioning the impact of Western sanctions. However, hardships are beginning to emerge for some Russian citizens.

### Ukraine (\*)

Ukraine's economy was expected to shrink by 4.1% in 2022, in contrast with the pre-war projections indicating a 3% growth, as a result of the combination of the economic shocks from the war and the ongoing impacts of the COVID-19 pandemic. This would constitute the second contraction in many years, and one twice as large as the pandemic-induced contraction of 2020.

# Nicaragua

#6.

Nicaragua is still one of Latin America's least developed countries, where access to basic services is a daily challenge.

The World Bank has supported poverty reduction measures in Nicaragua through the International Development Association (IDA), the World Bank's fund

### **Bolivia**

**#7.** 

One of the poorest and most underdeveloped Latin American countries, Bolivia faces declining economic growth while suffering an increase in drug production and usage. In 2017, a national journalism award was given to a news piece on child sexual abuse—putting a spotlight on a prevalent problem.

# Bosnia and Herzegovina

#8. Bosnia and Herzegovina

Real GDP growth was driven by a surge in exports, and robust growth in private consumption.

However, output growth in 2022 is expected to slow to 2.7%, as the war in Ukraine disrupts trade and exacerbates energy and food price increases.

#### Haiti

**#9.** 

Haiti remains the poorest country in the LAC region and among the poorest countries in the world. In 2021, Haiti had a GDP per capita of US\$1,815, the lowest in the LAC region and less than a fifth of the LAC average of US\$15,092. On the UN's Human Development Index, Haiti ranked 170 out of 189 countries in 2020.

## Honduras

Honduras remains one of the poorest countries in the Western Hemisphere. Prior to the twin shocks of 2020, 25.2% of the Honduran population lived in extreme poverty and almost half (4.4 million people) lived in poverty, based on the official poverty lines.

#### Mexico

Mexico is among the 15 largest economies in the world and the second largest economy in Latin America. The country has strong macroeconomic institutions, and it is open to trade.

Over the last three decades Mexico has underperformed in terms of growth, inclusion, and poverty reduction compared to similar countries. Its economic growth averaged just above 2 percent a year between 1980 and 2018, limiting progress in convergence relative to high income economies.

#### Suriname

In 2015, Suriname's economy began to contract, and the budget and balance of payments came under severe distress. Government revenue from mining fell sharply, foreign reserves were drained, and GDP growth dwindled.